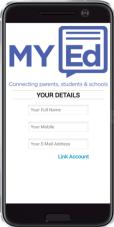

# Setting up My ED step-by-step...

2. Complete your FULL name, mobile number and email address. These must match those that you have provided to the Academy.

You will the receive a text message with a security code. Enter this code on the following screen to complete