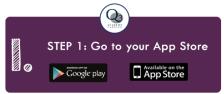

# Setting up My ED step-by-step...

2. Complete your FULL name, mobile number and email address. These must match those that you have provided to the Academy.

You will the receive a text message with a security code. Enter this code on the following screen to complete