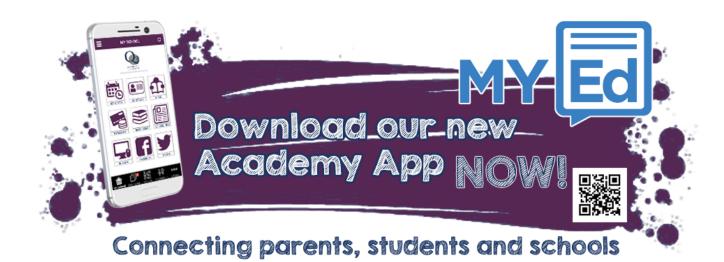

# The My Ed App shows you up to date information about all aspects of your child's Academy life...

My Ed is the free parent App that gives you a multitude of communication and information features to stay in touch with what is going on within the Academy. The App gives you direct access to your child's attendance, timetable, absence records, achievements, behaviour and much, much more\*. You will also see that we update and change the information in the App as the school year moves along.

Most importantly, we are able to send you messages directly to the My Ed App relating to important information about your child's education and to remind you of events that are taking place at school.

You will receive a notification if we send you a message and there is no charge for the messages you send to us.

The My Ed App is available for both Apple iOS and Android devices and can be found on either the Apple App Store or on Google Play by searching for My Ed or scan the QR code (above) to access the download page for our App.

Once you have installed and opened My Ed, search for Q3 Academy Langley and follow the simple instructions to identify yourself (see instructions) to gain access to your child's information.

<sup>\*</sup> NB: All attendance, absence, behaviour and achievement data updates overnight.