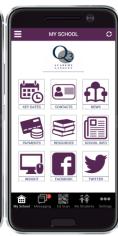

# My School

Allows you to view information and keep up to date with what's going on in our school

#### **KEY DATES**

**NEWS** 

If you are always missing events MyEd is able to show you all the up and coming events and holiday dates in school.

Keep up to date with all the

latest important news from

exam success to out of school

#### **SCHOOL INFORMATION**

Easy access to school information in the palm of your hand, allowing you to solve problems or answer important questions.

#### **PAYMENTS**

Direct access to our secure online payment system enabling parents/ carers to to pay for school meals, trips, music lessons etc.

MY SCHOOL HOMEPAGE - from here you will have access to all the key information about the Academy, as well a link to our messaging system.

MESSAGING - this is the section where we can send you direct messages and you can reply to us...for FREE!