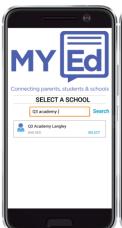

Once you have installed and opened My Ed, search for Q3 Academy Langley and follow the simple instructions to identify yourself (see instructions) to gain access to your child's information.

<sup>\*</sup> NB: All attendance, absence, behaviour and achievement data updates overnight.