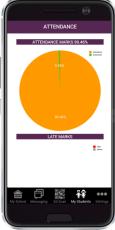

#### **ATTENDANCE**

events and more!

Keep up to date with your child's attendance details. Taken directly from our school data and updated daily.

ATTENDANCE - You can see you child's attendance figures (taken from a snapshot of the previous enc of day).