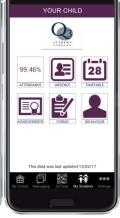

## **My Students**

Allows you to view key information about your child's school activity

#### **ATTENDANCE**

events and more!

Keep up to date with your child's attendance details. Taken directly from our school data and updated daily.

#### **ACHIEVEMENTS**

Showing you how well our child is doing. We can use the App to give you regular updates on all their achievements.

#### FORMS

Allows us to send you forms for you to fill in securely on your App and return them directly to us with your authorisation.

#### **TIMETABLE**

View your child's timetable so you can see what subjects they have each day. No more forgotten PE kits!

KEY DATES - Term dates will be listed here which you can add directly to your own electronic calendar!

My STUDENTS HOMEPAGE - here
you can view detailed information
about your child's Academy life,
including Timetable, Attendance,
Abbut and Behavior Behavior