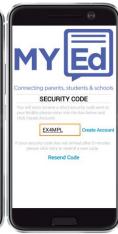

# Setting up My ED step-by-step...

2. Complete your FULL name, mobile number and email address. These must match those that you have provided to the Academy.

You will the receive a text message with a security code. Enter this code on the following screen to complete