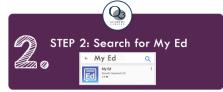

# Setting up My ED step-by-step...

2. Complete your FULL name, mobile number and email address. These must match those that you have provided to the Academy.

You will the receive a text message with a security code. Enter this code on the following screen to complete