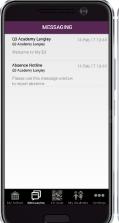

Most importantly, we are able to send you messages directly to the My Ed App relating to important information about your child's education and to remind you of events that are taking place at school.

You will receive a notification if we send you a message and there is no charge for the messages you send to us.

The My Ed App is available for both Apple iOS and Android devices and can be found on either the Apple App Store or on Google Play by searching for My Ed or scan the QR code (above) to access the download page for our App.

MY SCHOOL HOMEPAGE - from here you will have access to all the key information about the Academy, as well a link to our messaging system.

MESSAGING - this is the section where we can send you direct messages and you can reply to us...for FREE!